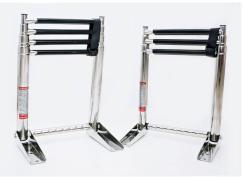

### SS316 Telescoping Drop Ladder (w/ Grab Bar)

\* Mounting hardware NOT included

| Part No. | Tubing | # of Steps | Net<br>Weight | Centrum<br>Width | Overall<br>Width | Gudgeon<br>Length | Deployed<br>Length | Stowed<br>Length | Note |
|----------|--------|------------|---------------|------------------|------------------|-------------------|--------------------|------------------|------|
| 17531002 | 1"     | 2 Steps    | 4.2 lbs.      | 10"              | 11-1/2"          | 7"                | 23"                | 13-3/4"          |      |
| 17531003 | 1-1/4" | 3 Steps    | 6.4 lbs.      | 10"              | 12"              | 7"                | 34-1/2"            | 15"              |      |
| 17531004 | 1-1/2" | 4 Steps    | 9.4 lbs.      | 10"              | 12-1/2"          | 8"                | 46"                | 16"              |      |