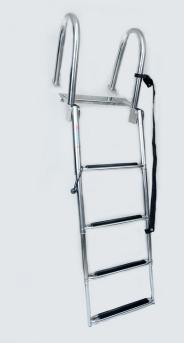

## **SS316 Telescoping Drop Ladder**

\* Mounting hardware NOT included

| Part No. | Tubing | # of Steps | Net<br>Weight | Centrum<br>Width | Overall<br>Width | Gudgeon<br>Length | Deployed<br>Length | Stowed<br>Length | Note       |
|----------|--------|------------|---------------|------------------|------------------|-------------------|--------------------|------------------|------------|
| 17521002 | 1"     | 2 Steps    | 4 lbs.        | 10"              | 11-1/2"          | 7"                | 23"                | 13-3/4"          |            |
| 17521003 | 1-1/4" | 3 Steps    | 6.2 lbs.      | 10"              | 12"              | 7"                | 34-1/2"            | 15"              |            |
| 17521004 | 1-1/2" | 4 Steps    | 8.6 lbs.      | 10"              | 12-1/2"          | 9"                | 44-1/2"            | 16'              |            |
| 17501004 | 1-1/2" | 4 Steps    | 9.4 lbs.      | 14"              | 16-1/2"          | 8"                | 46-1/2"            | 17"              | Extra wide |
| 17501005 | 1-1/2" | 4 Steps    | 9.0 lbs.      | 10"              | 12-1/2"          | 8"                | 46"                | 16-1/2"          | Extra long |