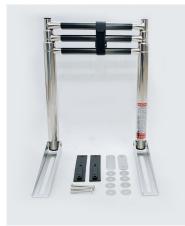

#### SS316 Telescoping Drop Ladder (Pocket w/ Wiper)

\* Mounting hardware included

| Part No. | Tubing | # of Steps | Net<br>Weight | Centrum<br>Width | Overall<br>Width | Gudgeon<br>Length | Deployed<br>Length | Stowed<br>Length | Note         |
|----------|--------|------------|---------------|------------------|------------------|-------------------|--------------------|------------------|--------------|
| 17501001 | 1-1/4" | 3 Steps    | 6.6 lbs.      | 10"              | 12"              | 10"               | 33"                | 14-3/4"          |              |
| 17501002 | 1-1/2" | 4 Steps    | 8.8 lbs.      | 8-1/2"           | 10-1/2"          | 10"               | 45-1/2"            | 16"              | Extra narrow |