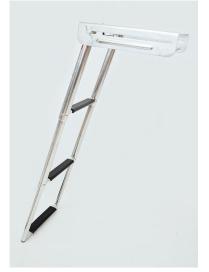

## **SS316 Telescoping Drop Ladder**

\* Mounting hardware NOT included

| Part No. | Tubing | # of Steps | Net<br>Weight | Centrum<br>Width | Overall<br>Width | Gudgeon<br>Length | Deployed<br>Length | Stowed<br>Length | Note       |
|----------|--------|------------|---------------|------------------|------------------|-------------------|--------------------|------------------|------------|
| 17521002 | 1"     | 2 Steps    | 4 lbs.        | 10"              | 11-1/2"          | 7"                | 23"                | 13-3/4"          |            |
| 17521003 | 1-1/4" | 3 Steps    | 6.2 lbs.      | 10"              | 12"              | 7"                | 34-1/2"            | 15"              |            |
| 17521004 | 1-1/2" | 4 Steps    | 8.6 lbs.      | 10"              | 12-1/2"          | 9"                | 44-1/2"            | 16'              |            |
| 17501004 | 1-1/2" | 4 Steps    | 9.4 lbs.      | 14"              | 16-1/2"          | 8"                | 46-1/2"            | 17"              | Extra wide |
| 17501005 | 1-1/2" | 4 Steps    | 9.0 lbs.      | 10"              | 12-1/2"          | 8"                | 46"                | 16-1/2"          | Extra long |