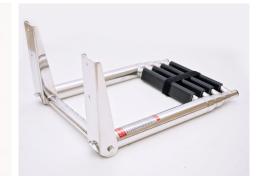

### SS316 Under Platform Sliding Ladder

#### \* Mounting hardware NOT included

| Part No. | # of Steps | Net Weight | Centrum<br>Width | Overall<br>Width | Frame<br>Length | Frame<br>Height | Deployed<br>Length | Stowed<br>Length |
|----------|------------|------------|------------------|------------------|-----------------|-----------------|--------------------|------------------|
| 17511003 | 3 Steps    | 8.2 lbs.   | 10"              | 12"              | 12"             | 2-3/4"          | 34-1/2"            | 15"              |
| 17511004 | 4 Steps    | 11.9 lbs.  | 10"              | 12-1/2"          | 12-1/2"         | 3"              | 45-1/2"            | 16-1/2"          |