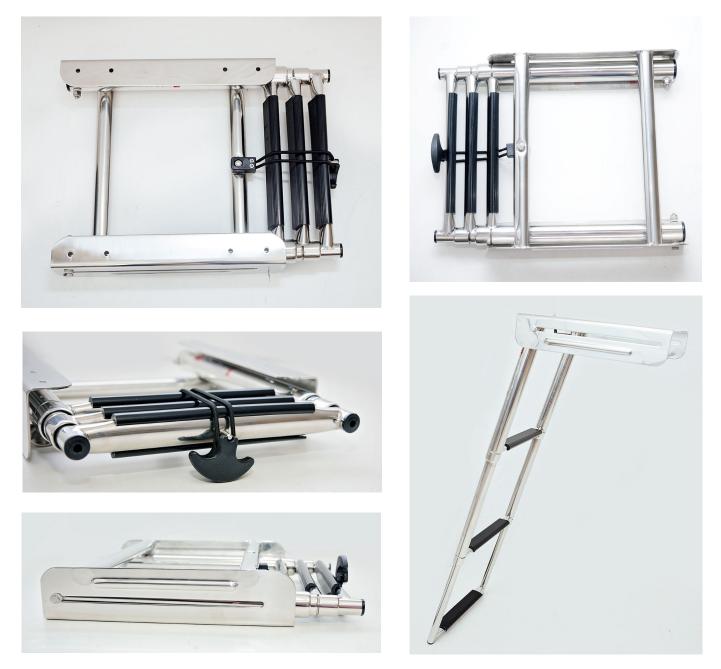

## **SS316 Telescoping Drop Ladder**

\* Mounting hardware NOT included

| Part No. | Tubing | # of Steps | Net<br>Weight | Centrum<br>Width | Overall<br>Width | Gudgeon<br>Length | Deployed<br>Length | Stowed<br>Length | Note       |
|----------|--------|------------|---------------|------------------|------------------|-------------------|--------------------|------------------|------------|
| 17521002 | 1"     | 2 Steps    | 4 lbs.        | 10"              | 11-1/2"          | 7"                | 23"                | 13-3/4"          |            |
| 17521003 | 1-1/4" | 3 Steps    | 6.2 lbs.      | 10"              | 12"              | 7"                | 34-1/2"            | 15"              |            |
| 17521004 | 1-1/2" | 4 Steps    | 8.6 lbs.      | 10"              | 12-1/2"          | 9"                | 44-1/2"            | 16'              |            |
| 17501004 | 1-1/2" | 4 Steps    | 9.4 lbs.      | 14"              | 16-1/2"          | 8"                | 46-1/2"            | 17"              | Extra wide |
| 17501005 | 1-1/2" | 4 Steps    | 9.0 lbs.      | 10"              | 12-1/2"          | 8"                | 46"                | 16-1/2"          | Extra long |