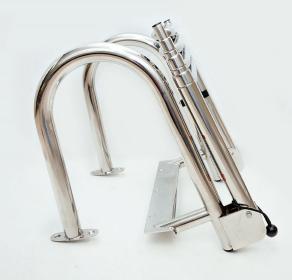

### SS316 Telescoping Drop Ladder (w/ Grab Bar)

\* Mounting hardware NOT included

| Part No. | Tubing | # of Steps | Net<br>Weight | Centrum<br>Width | Overall<br>Width | Gudgeon<br>Length | Deployed<br>Length | Stowed<br>Length | Note |
|----------|--------|------------|---------------|------------------|------------------|-------------------|--------------------|------------------|------|
| 17531002 | 1"     | 2 Steps    | 4.2 lbs.      | 10"              | 11-1/2"          | 7"                | 23"                | 13-3/4"          |      |
| 17531003 | 1-1/4" | 3 Steps    | 6.4 lbs.      | 10"              | 12"              | 7"                | 34-1/2"            | 15"              |      |
| 17531004 | 1-1/2" | 4 Steps    | 9.4 lbs.      | 10"              | 12-1/2"          | 8"                | 46"                | 16"              |      |