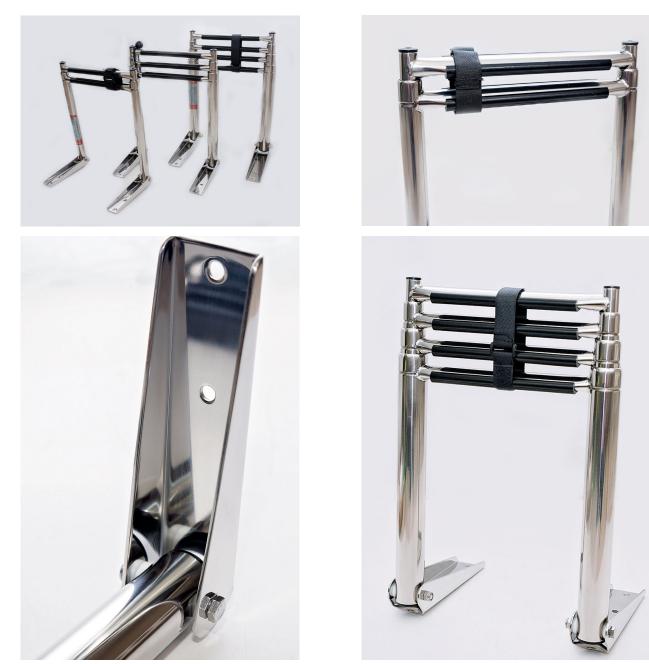

## **SS316 Telescoping Drop Ladder**

\* Mounting hardware NOT included

| Part No. | Tubing | # of Steps | Net<br>Weight | Centrum<br>Width | Overall<br>Width | Gudgeon<br>Length | Deployed<br>Length | Stowed<br>Length | Note       |
|----------|--------|------------|---------------|------------------|------------------|-------------------|--------------------|------------------|------------|
| 17521002 | 1"     | 2 Steps    | 4 lbs.        | 10"              | 11-1/2"          | 7"                | 23"                | 13-3/4"          |            |
| 17521003 | 1-1/4" | 3 Steps    | 6.2 lbs.      | 10"              | 12"              | 7"                | 34-1/2"            | 15"              |            |
| 17521004 | 1-1/2" | 4 Steps    | 8.6 lbs.      | 10"              | 12-1/2"          | 9"                | 44-1/2"            | 16'              |            |
| 17501004 | 1-1/2" | 4 Steps    | 9.4 lbs.      | 14"              | 16-1/2"          | 8"                | 46-1/2"            | 17"              | Extra wide |
| 17501005 | 1-1/2" | 4 Steps    | 9.0 lbs.      | 10"              | 12-1/2"          | 8"                | 46"                | 16-1/2"          | Extra long |

### SS316 Telescoping Drop Ladder (w/ Grab Bar)

\* Mounting hardware NOT included

| Part No. | Tubing | # of Steps | Net<br>Weight | Centrum<br>Width | Overall<br>Width | Gudgeon<br>Length | Deployed<br>Length | Stowed<br>Length | Note |
|----------|--------|------------|---------------|------------------|------------------|-------------------|--------------------|------------------|------|
| 17531002 | 1"     | 2 Steps    | 4.2 lbs.      | 10"              | 11-1/2"          | 7"                | 23"                | 13-3/4"          |      |
| 17531003 | 1-1/4" | 3 Steps    | 6.4 lbs.      | 10"              | 12"              | 7"                | 34-1/2"            | 15"              |      |
| 17531004 | 1-1/2" | 4 Steps    | 9.4 lbs.      | 10"              | 12-1/2"          | 8"                | 46"                | 16"              |      |