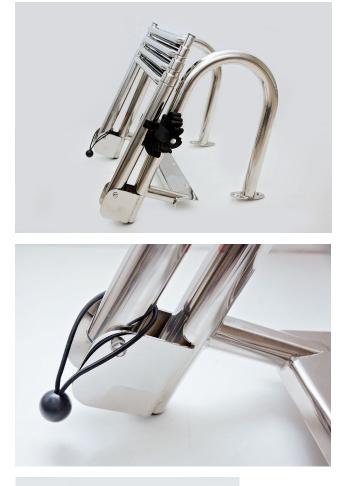

#### SS316 Telescoping Drop Ladder (Pocket w/ Wiper)

\* Mounting hardware included

| Part No. | Tubing | # of Steps | Net<br>Weight | Centrum<br>Width | Overall<br>Width | Gudgeon<br>Length | Deployed<br>Length | Stowed<br>Length | Note         |
|----------|--------|------------|---------------|------------------|------------------|-------------------|--------------------|------------------|--------------|
| 17501001 | 1-1/4" | 3 Steps    | 6.6 lbs.      | 10"              | 12"              | 10"               | 33"                | 14-3/4"          |              |
| 17501002 | 1-1/2" | 4 Steps    | 8.8 lbs.      | 8-1/2"           | 10-1/2"          | 10"               | 45-1/2"            | 16"              | Extra narrow |