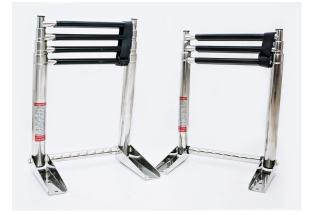

### SS316 Telescoping Drop Ladder (w/ Grab Bar)

\* Mounting hardware NOT included

| Part No. | Tubing | # of Steps | Net<br>Weight | Centrum<br>Width | Overall<br>Width | Gudgeon<br>Length | Deployed<br>Length | Stowed<br>Length | Note |
|----------|--------|------------|---------------|------------------|------------------|-------------------|--------------------|------------------|------|
| 17531002 | 1"     | 2 Steps    | 4.2 lbs.      | 10"              | 11-1/2"          | 7"                | 23"                | 13-3/4"          |      |
| 17531003 | 1-1/4" | 3 Steps    | 6.4 lbs.      | 10"              | 12"              | 7"                | 34-1/2"            | 15"              |      |
| 17531004 | 1-1/2" | 4 Steps    | 9.4 lbs.      | 10"              | 12-1/2"          | 8"                | 46"                | 16"              |      |