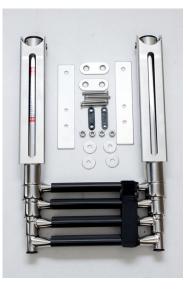

#### SS316 Telescoping Drop Ladder (Pocket w/ Wiper)

\* Mounting hardware included

| Part No. | Tubing | # of Steps | Net<br>Weight | Centrum<br>Width | Overall<br>Width | Gudgeon<br>Length | Deployed<br>Length | Stowed<br>Length | Note         |
|----------|--------|------------|---------------|------------------|------------------|-------------------|--------------------|------------------|--------------|
| 17501001 | 1-1/4" | 3 Steps    | 6.6 lbs.      | 10"              | 12"              | 10"               | 33"                | 14-3/4"          |              |
| 17501002 | 1-1/2" | 4 Steps    | 8.8 lbs.      | 8-1/2"           | 10-1/2"          | 10"               | 45-1/2"            | 16"              | Extra narrow |