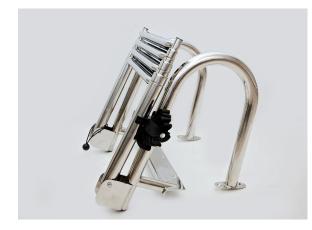

### SS316 Under Platform Sliding Ladder

#### \* Mounting hardware NOT included

| Part No. | # of Steps | Net Weight | Centrum<br>Width | Overall<br>Width | Frame<br>Length | Frame<br>Height | Deployed<br>Length | Stowed<br>Length |
|----------|------------|------------|------------------|------------------|-----------------|-----------------|--------------------|------------------|
| 17511003 | 3 Steps    | 8.2 lbs.   | 10"              | 12"              | 12"             | 2-3/4"          | 34-1/2"            | 15"              |
| 17511004 | 4 Steps    | 11.9 lbs.  | 10"              | 12-1/2"          | 12-1/2"         | 3"              | 45-1/2"            | 16-1/2"          |