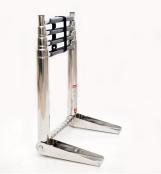

## **SS304 4-Step Telescoping Ladder**

#### \* Mounting hardware NOT included

| Part No. | # of<br>Steps | Net<br>Weight | Centrum<br>Width | Overall<br>Width | Deployed<br>Length | Stowed<br>Length |
|----------|---------------|---------------|------------------|------------------|--------------------|------------------|
| 17501304 | 4 Steps       | 19.5 lbs.     | 15"              | 17"              | 45"                | 17"              |