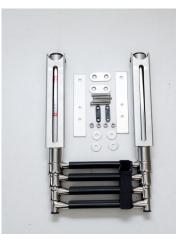

## **SS316 Telescoping Drop Ladder**

\* Mounting hardware NOT included

| Part No. | Tubing | # of Steps | Net<br>Weight | Centrum<br>Width | Overall<br>Width | Gudgeon<br>Length | Deployed<br>Length | Stowed<br>Length | Note       |
|----------|--------|------------|---------------|------------------|------------------|-------------------|--------------------|------------------|------------|
| 17521002 | 1"     | 2 Steps    | 4 lbs.        | 10"              | 11-1/2"          | 7"                | 23"                | 13-3/4"          |            |
| 17521003 | 1-1/4" | 3 Steps    | 6.2 lbs.      | 10"              | 12"              | 7"                | 34-1/2"            | 15"              |            |
| 17521004 | 1-1/2" | 4 Steps    | 8.6 lbs.      | 10"              | 12-1/2"          | 9"                | 44-1/2"            | 16'              |            |
| 17501004 | 1-1/2" | 4 Steps    | 9.4 lbs.      | 14"              | 16-1/2"          | 8"                | 46-1/2"            | 17"              | Extra wide |
| 17501005 | 1-1/2" | 4 Steps    | 9.0 lbs.      | 10"              | 12-1/2"          | 8"                | 46"                | 16-1/2"          | Extra long |

#### SS316 Telescoping Drop Ladder (Pocket w/ Wiper)

\* Mounting hardware included

| Part No. | Tubing | # of Steps | Net<br>Weight | Centrum<br>Width | Overall<br>Width | Gudgeon<br>Length | Deployed<br>Length | Stowed<br>Length | Note         |
|----------|--------|------------|---------------|------------------|------------------|-------------------|--------------------|------------------|--------------|
| 17501001 | 1-1/4" | 3 Steps    | 6.6 lbs.      | 10"              | 12"              | 10"               | 33"                | 14-3/4"          |              |
| 17501002 | 1-1/2" | 4 Steps    | 8.8 lbs.      | 8-1/2"           | 10-1/2"          | 10"               | 45-1/2"            | 16"              | Extra narrow |