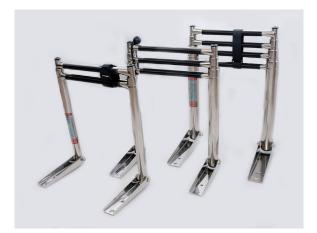

## **SS316 Telescoping Drop Ladder**

\* Mounting hardware NOT included

| Part No. | Tubing | # of Steps | Net<br>Weight | Centrum<br>Width | Overall<br>Width | Gudgeon<br>Length | Deployed<br>Length | Stowed<br>Length | Note       |
|----------|--------|------------|---------------|------------------|------------------|-------------------|--------------------|------------------|------------|
| 17521002 | 1"     | 2 Steps    | 4 lbs.        | 10"              | 11-1/2"          | 7"                | 23"                | 13-3/4"          |            |
| 17521003 | 1-1/4" | 3 Steps    | 6.2 lbs.      | 10"              | 12"              | 7"                | 34-1/2"            | 15"              |            |
| 17521004 | 1-1/2" | 4 Steps    | 8.6 lbs.      | 10"              | 12-1/2"          | 9"                | 44-1/2"            | 16'              |            |
| 17501004 | 1-1/2" | 4 Steps    | 9.4 lbs.      | 14"              | 16-1/2"          | 8"                | 46-1/2"            | 17"              | Extra wide |
| 17501005 | 1-1/2" | 4 Steps    | 9.0 lbs.      | 10"              | 12-1/2"          | 8"                | 46"                | 16-1/2"          | Extra long |