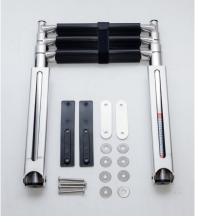

### SS316 Under Platform Sliding Ladder

#### \* Mounting hardware NOT included

| Part No. | # of Steps | Net Weight | Centrum<br>Width | Overall<br>Width | Frame<br>Length | Frame<br>Height | Deployed<br>Length | Stowed<br>Length |
|----------|------------|------------|------------------|------------------|-----------------|-----------------|--------------------|------------------|
| 17511003 | 3 Steps    | 8.2 lbs.   | 10"              | 12"              | 12"             | 2-3/4"          | 34-1/2"            | 15"              |
| 17511004 | 4 Steps    | 11.9 lbs.  | 10"              | 12-1/2"          | 12-1/2"         | 3"              | 45-1/2"            | 16-1/2"          |